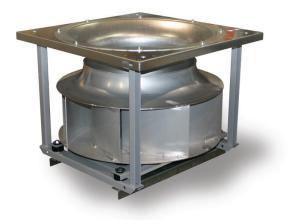

# EC PLENUM FAN

Series 9 Downflow Units

#### **ENERGY EFFICIENCIES**

- EC direct drive fans are more energy efficient than belt driven fans.
- Variable speed EC fans run only as fast as necessary.
- Plenum fans develop static pressure which delivers air evenly to where perforated tiles are placed, reducing hot spots and energy requirements.
- Maintenance-free brushless EC motors.

#### ATTENTION TO DETAIL

• Should the fans need to be removed, they can be pulled out of the front of the unit.

FOR ALL SPECIAL REQUIREMENTS, PLEASE CONTACT US