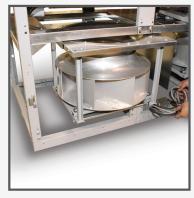

# EC PLENUM FAN

Series 9 Downflow Units

#### **ENERGY EFFICIENCIES**

- EC direct drive fans are more energy efficient than belt driven fans.
- Variable speed EC fans run only as fast as necessary.
- Plenum fans develop static pressure which delivers air evenly to where perforated tiles are placed, reducing hot spots and energy requirements.
- Maintenance-free brushless EC motors.

## MAINTENANCE FRIENDLY DIRECT DRIVE

- The need to adjust or replace noisy or worn out belts is eliminated forever.
- You will no longer need to change dirty filters that have been clogged up with belt dust.

#### ATTENTION TO DETAIL

• Should the fans need to be removed, they can be pulled out of the front of the unit.

FOR ALL SPECIAL REQUIREMENTS, PLEASE CONTACT US