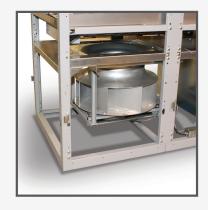

# EC PLENUM FAN

Series 9 Downflow Units

#### **ENERGY EFFICIENCIES**

- EC direct drive fans are more energy efficient than belt driven fans.
- Variable speed EC fans run only as fast as necessary.
- Plenum fans develop static pressure which delivers air evenly to where perforated tiles are placed, reducing hot spots and energy requirements.
- Maintenance-free brushless EC motors.

## MAINTENANCE FRIENDLY DIRECT DRIVE

- The need to adjust or replace noisy or worn out belts is eliminated forever.
- You will no longer need to change dirty filters that have been clogged up with belt dust.

#### ATTENTION TO DETAIL

• Should the fans need to be removed, they can be pulled out of the front of the unit.

FOR ALL SPECIAL REQUIREMENTS, PLEASE CONTACT US