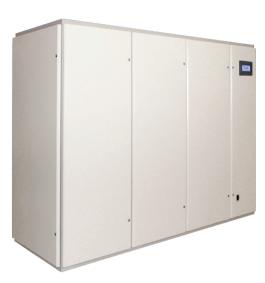

### 6-30 TON UNITS

Dual Circuit Reliability
Now with Added Efficiency

FOLLOW US ON SOCIAL MEDIA facebook > YouTube Linked in

### 6-30 TONS | WITH EC PLENUM FAN

Dual Circuit Reliability Now with Added Efficiency

Currently available on: Air Cooled DX & Dual Cool