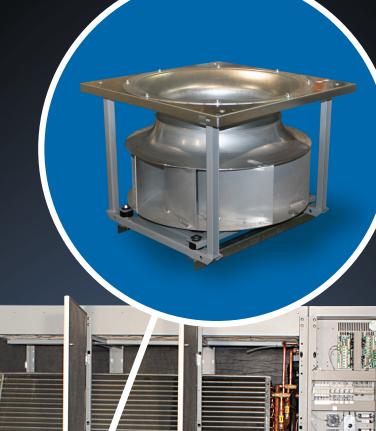

# EC PLENUM FAN

Series 9 Downflow Units

### 6-30 TON UNITS

Dual Circuit Reliability
Now with Added Efficiency

FOLLOW US ON SOCIAL MEDIA facebook > YouTube Linked in

### 6-30 TONS | WITH EC PLENUM FAN

Dual Circuit Reliability Now with Added Efficiency

#### **ENERGY EFFICIENCIES**

- EC direct drive fans are more energy efficient than belt driven fans.
- Variable speed EC fans run only as fast as necessary.
- Plenum fans develop static pressure which delivers air evenly to where perforated tiles are placed, reducing hot spots and energy requirements.
- Maintenance-free brushless EC motors.

#### ATTENTION TO DETAIL

• Should the fans need to be removed, they can be pulled out of the front of the unit.

FOR ALL SPECIAL REQUIREMENTS, PLEASE CONTACT US